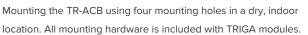

# **TR-ACB** Module Mounting Cabinet

The TR-ACB cabinet provides mounting space for two modules.

**Note:** Installation and wiring of this device must be done in accordance with NFPA 72 and local ordinances.