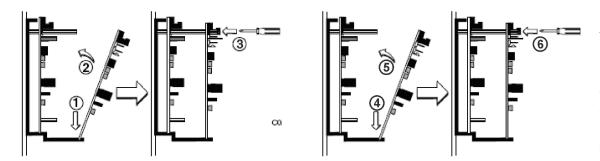

# **TR-ACB** Module Mounting Cabinet

The TR-ACB cabinet provides mounting space for two modules.

**Note:** Installation and wiring of this device must be done in accordance with NFPA 72 and local ordinances.





### **FEATURES & BENEFITS**

- Has a built-in mounting plate that positions the module boards so that all of the status indicators are visible.
- One to two module mounting in cabinet
- UL Listed



TR-ACB



## **Technical Specifications**



This document is not intended to be used for installation purposes. We try to keep our product information up-to-date and accurate. We cannot cover all specific applications or anticipate all requirements. All specifications are subject to change without notice.

INSTALLING MODULES

#### PHYSICAL

Dimensions: 12.5" W x 15.25" H x 3" D (31.8cm W x 38.7cm H x 7.6cm D) Weight: 6.25 lbs (2.8kg)

#### ORDERING INFORMATION

TR-ACB: TRIGA module cabinet

#### COMPATIBILITY

The TR-ACB will accommodate one or two of the following modules:

- TR-MONITOR-10
- TR-ZONE-6
- TR-RELAY-6
- TR-CONTROL-6

## **TRIGA Life Safety Systems, LLC**

7600 Olde Eight Rd, Hudson, Ohio, United Sates of America Tel : +1 330-577-5199, Email: info@trigaglobal.com

L