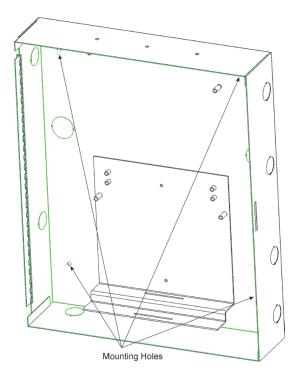

# **TR-ACB** Module Mounting Cabinet

The TR-ACB cabinet provides mounting space for two modules.

**Note:** Installation and wiring of this device must be done in accordance with NFPA 72 and local ordinances.

### **FEATURES & BENEFITS**

- Has a built-in mounting plate that positions the module boards so that all of the status indicators are visible.
- One to two module mounting in cabinet
- UL Listed

TR-ACB