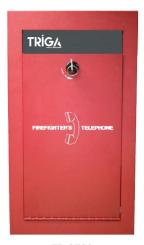

TR-STSS

## **FEATURES & BENEFITS**

- Single Telephone
  Station Mount comes
  in a lockable cabinet
  containing one remote
  handset. Available in
  Recessed mount
  (TR-STSR) or surface
  mount (TR-STSS).
- Heavy-duty construction
  - Doors fit either recessed or surface enclosures
  - Red baked-enamel finish

## PHYSICAL

Flush Mount Dimensions: 9.5" W x 16.25" H x 3.5"D (24.1 W x 41.3 H x 8.9 D cm) Surface Mount Dimensions: 8.5" W x 15" H x 3.5" D (21.6 W x 38.1 H x 8.9 D cm) Color: Red