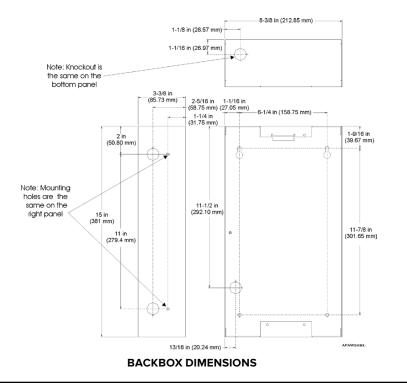

## PHYSICAL

Flush Mount Dimensions: 9.5" W x 16.25" H x 3.5"D (24.1 W x 41.3 H x 8.9 D cm) Surface Mount Dimensions: 8.5" W x 15" H x 3.5" D (21.6 W x 38.1 H x 8.9 D cm) Color: Red