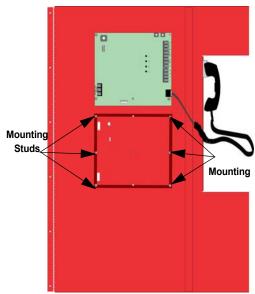

#### 2.1 Board Installation

To mount the board, do the following steps.

- 1. Open the cabinet door and the dead front panel.
- 2. Remove the power from the compatible powering device.
- 3. Remove the existing cover plate.
- 4. Position and mount the TR-24Z-EXT on the six mounting studs located on the inside of the dead front panel.
- 5. To secure the board, use the nuts provided with the TR-24Z-EXT. See Figure 1.

Figure 1 shows the TR-24Z-EXT mounting locations.

Figure 1 TR-24Z-EXT Mounting Locations