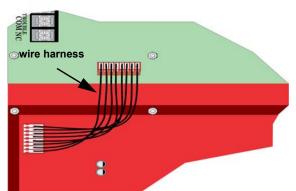

## 3 Wiring

To connect the wire harness, do the following steps.

- Connect one end of the wire harness (P/N 130398 supplied) to the TR-24Z-EXT and connect the other end of the wire harness to the panel as shown in Figure 2.
- 2. Restore the power.

Figure 2 Wire Harness Connection