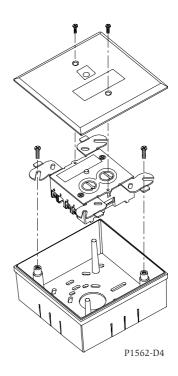

## TR-SMB500-WH Surface Mount Box

**Notice**: This manual should be left with the owner/user of this equipment.

- 1. If surface mount conduit is to be used, predrill a hole in the side of the surface mount box at one of the drill centers provided.
- 2. Secure the surface mount box to the wall with screws and plastic anchors (provided) or to a junction box (screws not provided).
- 3. Wire the module according to the module instructions.
- 4. Assemble the module to the surface mount box with the short screws provided.
- 5. Fasten the cover plate to the module, using the screws provided with the module.

**NOTE**: For UL installations where multiple conduit entries are used, install RACO Model 1262 (1/2") or 1263 (3/4") grounding bushings to maintain proper system ground. Hub shall be connected to the conduit before the hub is connected to the enclosure.